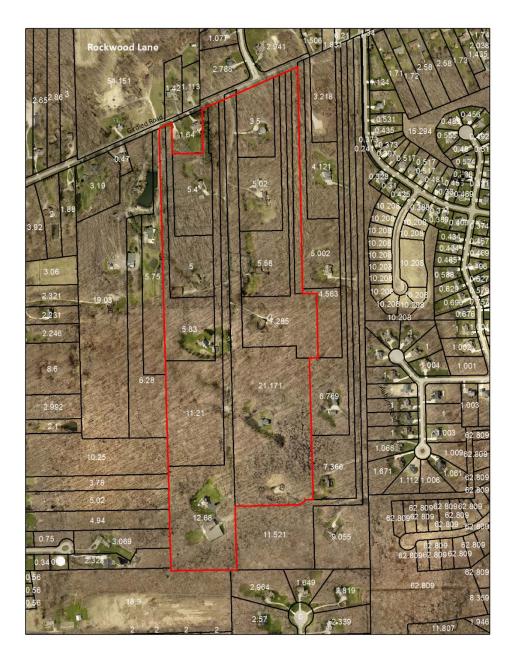

-2
- 300 FT from Residential
- 300 FT from Park
- Any other locations?





#### **Private Streets**



### R-3 District Development Standards

- Permitted uses include Single Family Detached Cluster Dwellings and Multi-Family Buildings.
- Due to the development regulations, a developer must create a condominium type ownership development. No individual fee simple lots may be created due to not having frontage on a publically dedicated road.
- Does the Township want to amend the R-3 and/or other districts to allow for lots to front on a private street?
- The township has historically allowed private streets and shared driveways to happened without any zoning regulations to oversee them, however, the lots always have frontage on a public road, even if the driveway does not intersect it.





#### Private Street Research Themes

- Most communities favor public streets as a means of ensuring that property access is in the control of the community rather than private parties.
- Many communities prohibit private streets; severely limit their use (permitting on in PUDs, multi-family developments, cluster developments); or list them as a very rarely used alternative
- Many communities are working to take over some, if not many, existing private streets due to various problems relating to operations, maintenance, hazard, or need for reconstruction.

#### **Private Streets**

#### Pros

- Possible cost savings to developer for initial installation
- Possible flexibility in street design
- Potential for innovative site design
- For the community, no maintenance costs while still coll