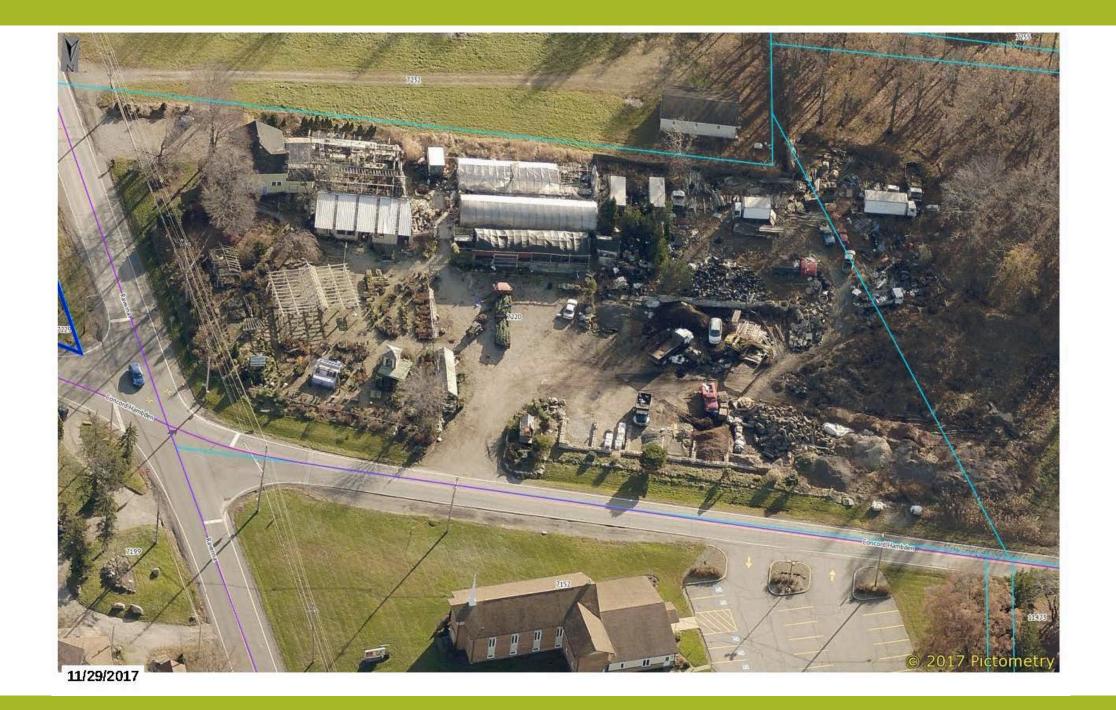

by the street, maintain the street, and to ensure that access is provided to all such lots and emergency vehicles.
  - Must be constructed to Lake County Subdivision Regulations.
  - Require construction bond posted to the Township prior to construction to ensure private street is constructed in accordance with above.
  - Written verification from engineer to ensure construction standards were met

#### **Current Nuisance Authority**

- Abatement of Building Nuisances ORC Section 505.06.
- Storage of Junk Motor Vehicles ORC Section 505.173.
- Removal, repairs or securance of insecure, unsafe buildings or structures ORC Section 505.86.
- Abatement, control, or removal of vegetation, garbage, refuse and other debris ORC Section 505.87.
- Removal of Junk Motor Vehicles ORC Section 505.871.









### Declaring a Property a Nuisance

- Weeds, Vegetation and Other Debris–Nuisance:
  - Authority-O.R.C. §505.87
  - Board of Trustees may provide for the "abatement, control, or removal of vegetation, garbage, refuse, and other debris"
  - Outdoor storage of junk
  - Board must determine vegetation, refuse, junk constitutes a NUISANCE
  - Recommend that Board adopt policybased resolution



# Nuisance Process Per ORC 505.87

- Zoning Department receives complaint regarding the conditions of a property, staff completes a site inspection and takes photographs of present conditions.
- If the property is deemed to be in violation (i.e. grass 8 inches or greater, excessive weeds, garbage, refuse, or other debris), the property owner is notified to correct the violation.
- If the violat