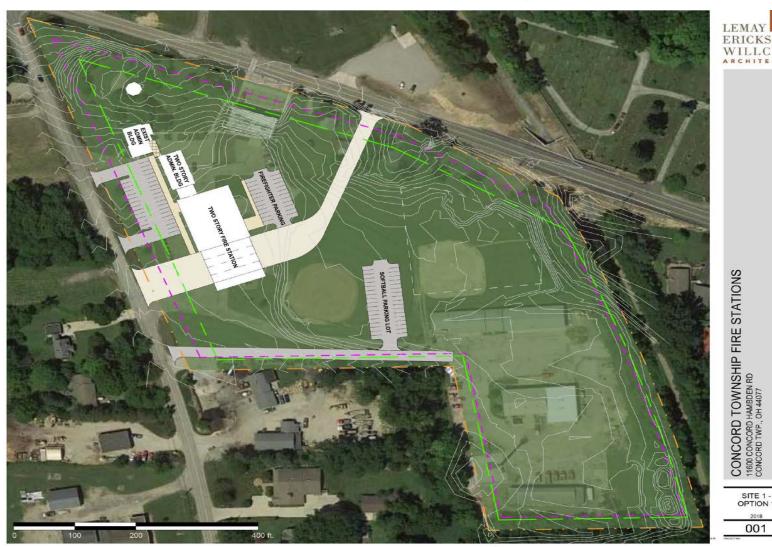

gram:
  - 33,170 square feet
    - Includes 30% for horizontal circulation & construction
- Station #2 Estimated Program:
  - 11,400 square feet
    - Includes 30% for horizontal circulation & construction

\*First fire truck deployed out of the basement of Town Hall – 1948/1949
\*FD moved into 'A' Building (13 years)
\*Existing Station #1 built mid-1960's (Approaching 60 years old)
\*Projected life span of new building – closer to 75 years

### What has been completed?

- The scope of services for this phase includes:
  - Pre-Design Complete. This was the programming of both sites
  - Site Concepts In process
  - Schematic Design Next step

### Proposed Site Layout Station #1 & Township Administration (option 1)



### Proposed Site Layout Station #1 & Township Administration (option 1)



### Proposed Site Layout Station #1 & Township Administration (option 2)



### Proposed Site Layout Station #1 & Township Administration (option 3)



### Proposed Site Layout Station #1 & Township Administration (option 4)



#### Proposed Site Layout Station #2



#### Proposed Site Layout Station #2





### Station #1 & Township Administration Site Survey



#### Station #2 Site Survey



### Next Steps

- Once sites are approved, the green light can be given to LEW to proceed with Geo-Tech of both sites
- We should have 1<sup>st</sup> draft of schematic floor plans by end of March
- Our current agreement with LEW takes us up to the completion of schematic design & massing (March/April)
- Cost Estimation done through LEW
- Establish project budget and begin steps for funding
- FD to