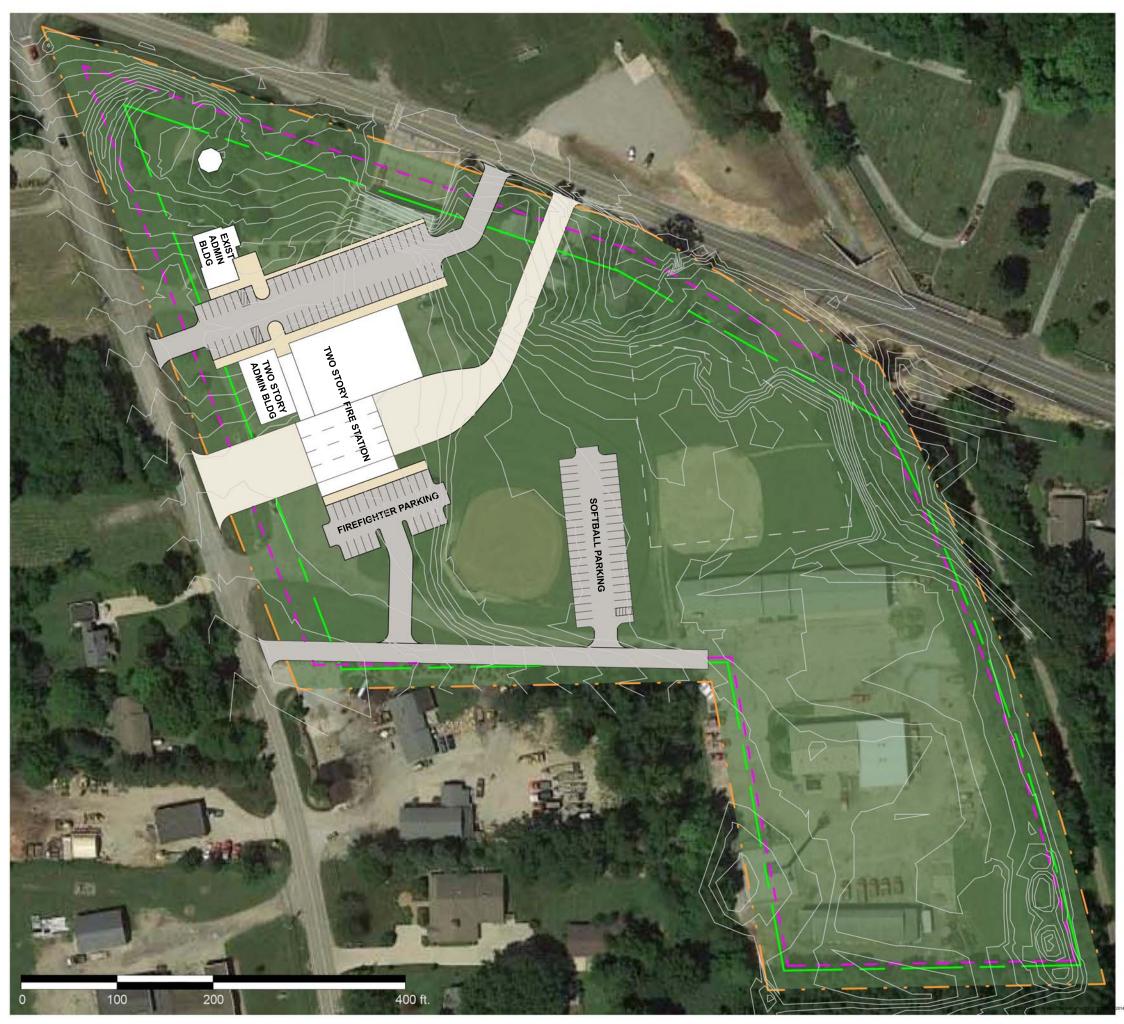

NCORD-HAMBDEN RD.

IT IS UNDERSTOOD THAT THE NEW SOFTBALL FIELD WILL REMAIN UNCHANGED THROUGHOUT THE DURATION OF CONSTRUCTION ON THIS SITE. THIS CONCEPTUAL SITE PLAN INCLUDES A PROPOSED DEDICATED PARKING AREA FOR THE SOFTBALL FIELDS IN AN EFFORT TO MINIMIZE THE NEED FOR SPECTATORS OR PLAYERS TO TRAVERSE THE FIRE STATION APRONS.

THE CONSTRUCTION OF THE NEW PARKING LOT SHOWN IN THIS DESIGN WILL BE PHASED TO ALLOW FOR THE EXISTING STATION 1 TO REMAIN OPERATIONAL DURING CONSTRUCTION OF THE NEW STATION 1 AND NEW STATION 2. UPON COMPLETION OF THE NEW FIRE STATION FACILITIES , THE EXISTING STATION 1 WILL BE DEMOLISHED AND THE PARKING AREAS AND SITE WORK IN THE AREA OF THE EXISTING STATION WILL BE COMPLETED.

PROPERTY LINE SETBACK LINE PARKING SETBACK ASPHALT CONCRETE SIDEWALK PROPOSED BUILDING





STATIONS

FIRE

TOWNSHIP

CONCORD

HAMBDEN RD OH 44077

CONCORD I

11600 CONC

SITE 1 -

**OPTION 2** 

2018

002

#### **PROJECT INFORMATION**

2-STORY FIRE STATION: 16,655 SF – FIRST FLOOR 9,685 SF – SECOND FLOOR 26,340 SF - TOTAL

2-STORY TOWNSHIP ADMINISTRATION: 2,800 SF – FIRST FLOOR 2,800 SF – SECOND FLOOR 5,600 SF - TOTAL

2-STORY SHARED PUBLIC LOBBY: 1,215 SF – FIRST FLOOR 1,215 SF – SECOND FLOOR 2,430 SF TOTAL

PARKING:

52 SPACES FOR TOWNSHIP 22 SPACES FOR FIRE STATION 43 SPACES FOR SOFTBALL FIELD

#### NOTES:

THIS CONCEPTUAL SITE PLAN HAS BEEN DEVELOPED WITH VEHICULAR ENTRANCES FOR PERSONNEL VEHICLES OFF CONCORD HAMBDEN | ROAD IN AN EFFORT TO ALLOW THE FIRE STATION TO MAINTAIN THE CURRENT ADDRESS OF 11600 CONCORD-HAMBDEN RD.

IT IS UNDERSTOOD THAT THE NEW SOFTBALL FIELD WIL