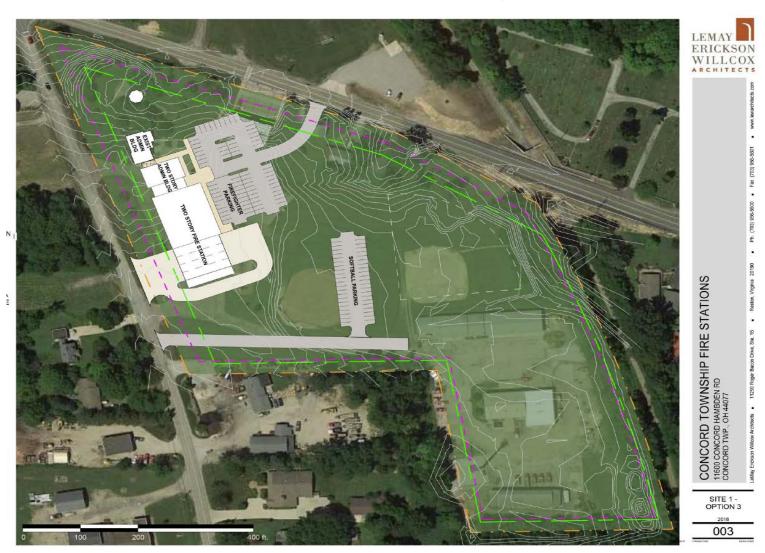

ncludes 30% for horizontal circulation & construction

\*First fire truck deployed out of the basement of Town Hall – 1948/1949
\*FD moved into 'A' Building (13 years)
\*Existing Station #1 built mid-1960's (Approaching 60 years old)
\*Projected life span of new building – closer to 75 years

### What has been completed?

- The scope of services for this phase includes:
  - Pre-Design Complete. This was the programming of both sites
  - Site Concepts In process
  - Schematic Design Next step

### Proposed Site Layout Station #1 & Township Administration (option 1)



### Proposed Site Layout Station #1 & Township Administration (option 1)



### Proposed Site Layout Station #1 & Township Administration (option 2)



### Proposed Site Layout Station #1 & Township Administration (option 3)



### Proposed Site Layout Station #1 & Township Administration (option 4)



#### Proposed Site Layout Station #2



#### Proposed Site Layout Station #2





### Station #1 & Township Administration Site Survey



#### Station #2 Site Survey



### Next Steps

- Once sites are approved, the green light can be given to LEW to proceed with Geo-Tech of both sites
- We should have 1<sup>st</sup> draft of schematic floor plans by end of March
- Our current agreement with LEW takes us up to the completion of schematic design & massing (March/April)
- Cost Estimation done through LEW
- Establish project budget and begin steps for funding
- FD to hold open house of all facilities probably in April when new engine placed in service
- Begin negotiations for Phase 2 construction documents

#### Fir