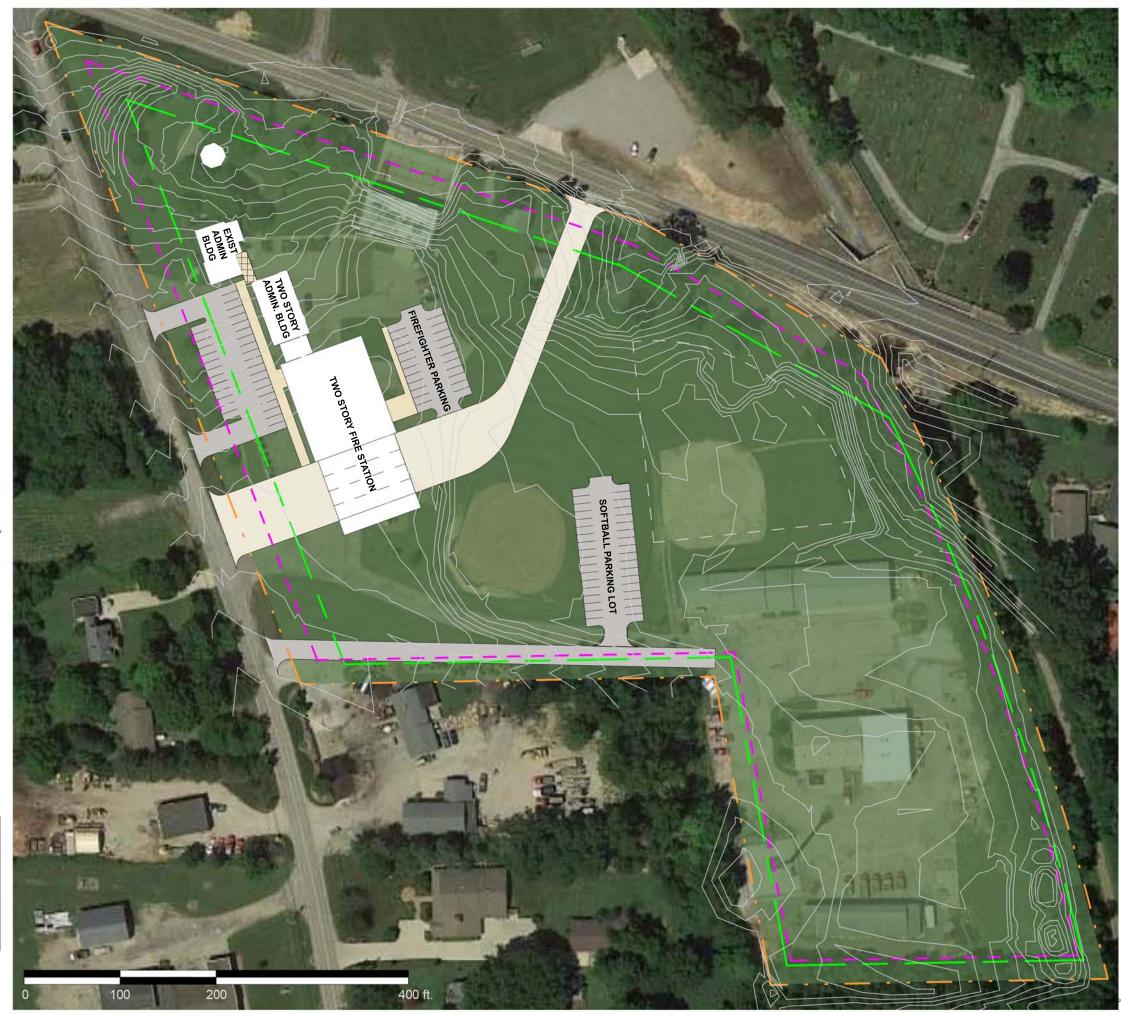

ULAR ENTRANCES FOR EMERGENCY APPARATUS OFF BOTH RAVENNA RD AND CONCORD HAMBDEN ROAD TO ENSURE MAXIMUM FLEXIBILITY OF RESPONSE PATH AND IN AN EFFORT TO ALLOW THE FIRE STATION TO MAINTAIN THE CURRENT ADDRESS OF 11600 CONCORD-HAMBDEN RD.

IT IS UNDERSTOOD THAT THE NEW SOFTBALL FIELD WILL REMAIN UNCHANGED THROUGHOUT THE DURATION OF CONSTRUCTION ON THIS SITE. THIS CONCEPTUAL SITE PLAN INCLUDES A PROPOSED DEDICATED PARKING AREA FOR THE SOFTBALL FIELDS IN AN EFFORT TO MINIMIZE THE NEED FOR SPECTATORS OR PLAYERS TO TRAVERSE THE FIRE STATION APRONS.

THIS SITE PLAN ASSUMES THAT THE EXISTING STATION 1 BUILDING WILL REMAIN OPERATIONAL DURING THE CONSTRUCTION OF THE NEW STATION 1 AND NEW STATION 2 FACILITIES.





PROPERTY LINE SETBACK LINE PARKING SETBACK ASPHALT CONCRETE SIDEWALK PROPOSED BUILDING





703) ĥ 9

STATIONS

FIRE

CONCORD TOWNSHIP

HAMBDEN RD OH 44077

11600 CONCORD CONCORD TWP.,



#### **PROJECT INFORMATION**

2-STORY FIRE STATION: 16,655 SF – FIRST FLOOR

<u>9,685 SF – SECOND FLOOR</u> 26,340 SF - TOTAL

2-STORY TOWNSHIP ADMINISTRATION: 2,800 SF – FIRST FLOOR 2,800 SF – SECOND FLOOR 5,600 SF - TOTAL

2-STORY SHARED PUBLIC LOBBY: 1,120 SF – FIRST FLOOR 1,120 SF – SECOND FLOOR 2,240 SF TOTAL

#### PARKING:

58 SPACES FOR TOWNSHIP 24 SPACES FOR FIRE STATION 43 SPACES FOR SOFTBALL FIELD

#### NOTES:

THIS CONCEPTUAL SITE PLAN HAS BEEN DEVELOPED WITH VEHICULAR ENTRANCES FOR BOTH PERSONNEL VEHICLES AND EMERGENCY APPARATUS OFF RAVENNA RD AND CONCORD HAMBDEN ROAD TO ENSURE MAXIMUM FLEXIBILITY OF RESPONSE PATH AND IN AN EFFORT TO ALLOW THE FIRE STATION TO MAINTAIN THE CURRENT