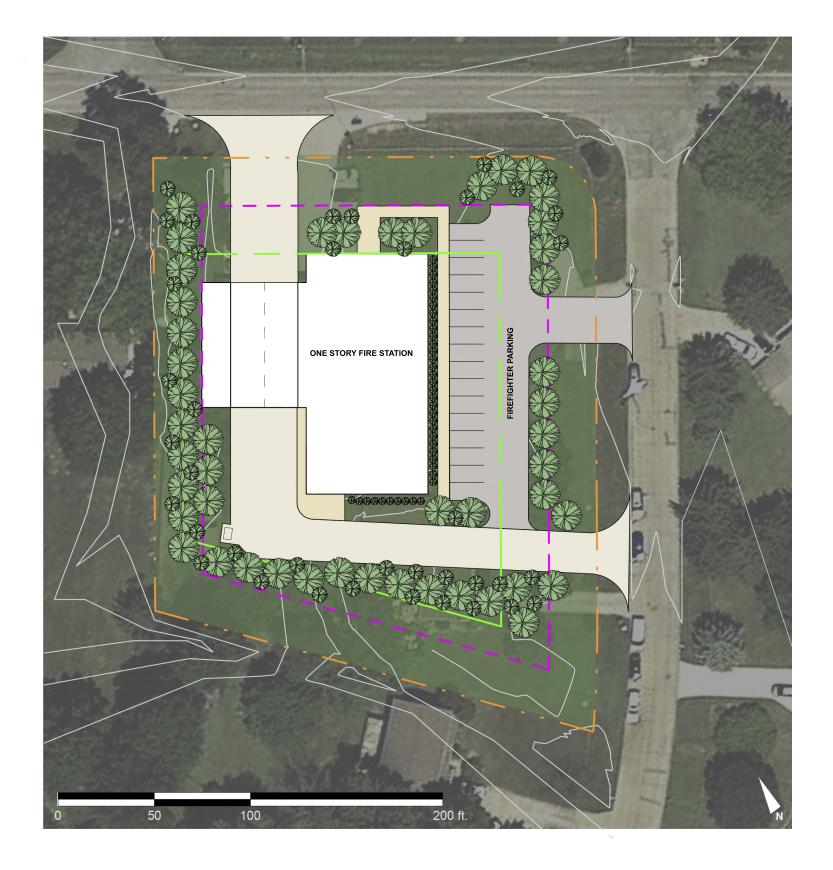

*1-STORY FIRE STATION:** 11,400 SF – FIRST FLOOR

#### PARKING:

15 SPACES

#### NOTES:

THIS PROPOSED SITE DESIGN ASSUMES THE THREE PARCELS WITH THE EXISTING STATION 2, THE EXISTING FIRE PREVENTION OFFICES, AND THE SINGLE FAMILY HOUSE ON NORTH MEADOW DRIVE WILL BE CONSOLIDATED INTO A SINGLE PARCEL.

THE PARKING ON THIS PROPOSED DESIGN ENCROACHES INTO THE REQUIRED PARKING SETBACK ALONG NORTH MEADOW DR WHICH WILL REQUIRE COORDINATION WITH THE ZONING DEPARTMENT.

| LEGEND:  |                       |
|----------|-----------------------|
| <u> </u> | PROPERTY LINE         |
|          | BUILDING SETBACK LINE |
|          | PARKING SETBACK LINE  |
|          | ASPHALT               |
|          | CONCRETE              |
|          | SIDEWALK              |
|          | PROPOSED BUILDING     |







SITE 2 - OPTION 1



| Pro               | pose | d Bicentennial Budget                       |                  |
|-------------------|------|---------------------------------------------|------------------|
| Month             | Date | Event                                       | Appropriation    |
|                   |      |                                             |                  |
| December 2021     |      | Midnight New Year's Ball Drop               | \$20,000         |
| January 2022      |      | Commemoration of firstborn                  | \$100            |
|                   |      | Throwback Thursdays                         | \$0              |
| February 2022     |      | LOVE Concord Cocktail Parties               | \$0              |
|                   |