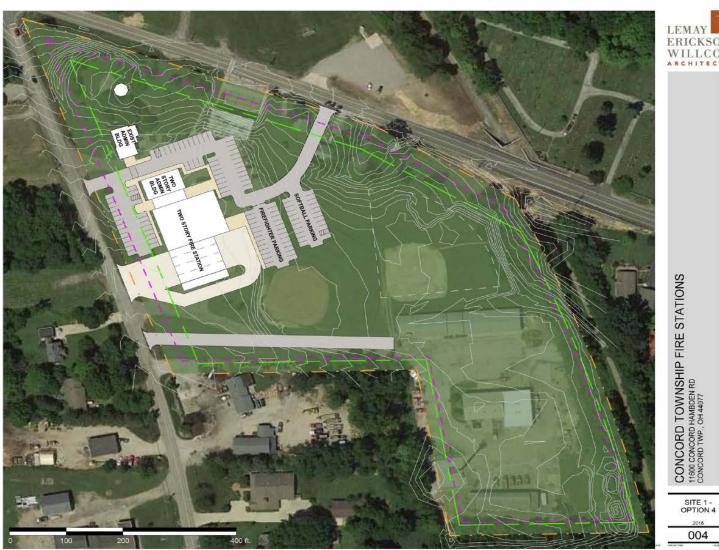

ployed out of the basement of Town Hall – 1948/1949
\*FD moved into 'A' Building (13 years)
\*Existing Station #1 built mid-1960's (Approaching 60 years old)
\*Projected life span of new building – closer to 75 years

### What has been completed?

- The scope of services for this phase includes:
  - Pre-Design Complete. This was the programming of both sites
  - Site Concepts In process
  - Schematic Design Next step

### Proposed Site Layout Station #1 & Township Administration (option 1)



### Proposed Site Layout Station #1 & Township Administration (option 1)



### Proposed Site Layout Station #1 & Township Administration (option 2)



### Proposed Site Layout Station #1 & Township Administration (option 3)



### Proposed Site Layout Station #1 & Township Administration (option 4)



#### Proposed Site Layout Station #2



#### Proposed Site Layout Station #2





### Station #1 & Township Administration Site Survey



#### Station #2 Site Survey



### Next Steps

- Once sites are approved, the green light can be given to LEW to proceed with Geo-Tech of both sites
- We should have 1<sup>st</sup> draft of schematic floor plans by end of March
- Our current agreement with LEW takes us up to the completion of schematic design & massing (March/April)
- Cost Estimation done through LEW
- Establish project budget and begin steps for funding
- FD to hold open house of all facilities probably in April when new engine placed in service
- Begin negotiations for Phase 2 construction documents

#### Fire Inspector Status

- 4 Applications received for Full-Time Position
  - 2 Q