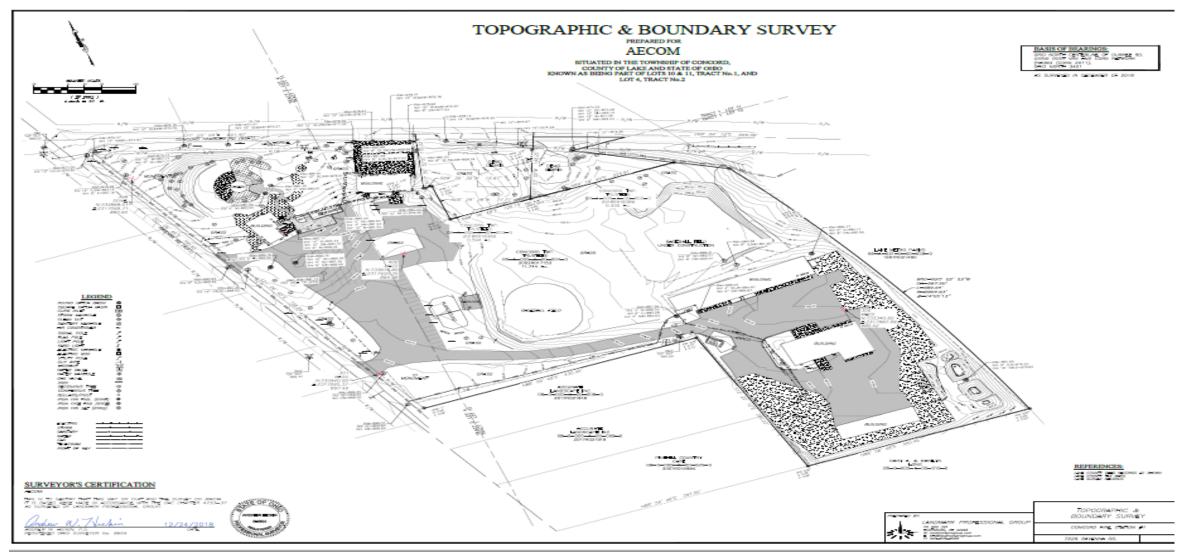

ching 60 years old)
\*Projected life span of new building – closer to 75 years

### What has been completed?

- The scope of services for this phase includes:
  - Pre-Design Complete. This was the programming of both sites
  - Site Concepts In process
  - Schematic Design Next step

### Proposed Site Layout Station #1 & Township Administration (option 1)



### Proposed Site Layout Station #1 & Township Administration (option 1)



### Proposed Site Layout Station #1 & Township Administration (option 2)



### Proposed Site Layout Station #1 & Township Administration (option 3)



### Proposed Site Layout Station #1 & Township Administration (option 4)



#### Proposed Site Layout Station #2



#### Proposed Site Layout Station #2





### Station #1 & Township Administration Site Survey



#### Station #2 Site Survey



### Next Steps

- Once sites are approved, the green light can be given to LEW to proceed with Geo-Tech of both sites
- We should have 1<sup>st</sup> draft of schematic floor plans by end of March
- Our current agreement with LEW takes us up to the completion of schematic design & massing (March/April)
- Cost Estimation done through LEW
- Establish project budget and begin steps for funding
- FD to hold open house of all facilities probably in April when new engine placed in service
- Begin negotiations for Phase 2 construction documents

#### Fire Inspector Status

- 4 Applications received for Full-Time Position
  - 2 Qualified candidates
  - Both interviewed and both passed on the offer
- Applications are being accepted for Part-Time Position
  - Some ap