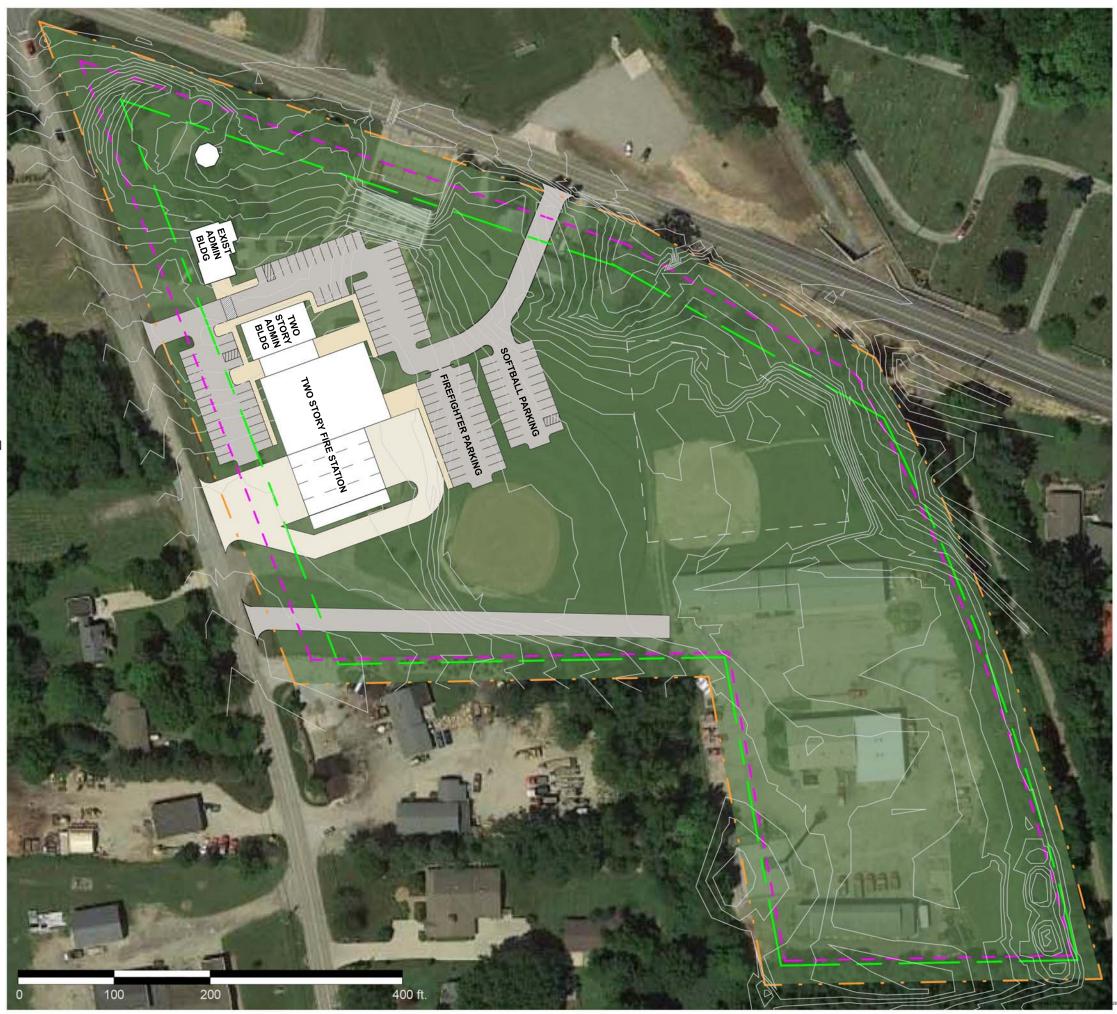

ORD-HAMBDEN RD.

IT IS UNDERSTOOD THAT THE NEW SOFTBALL FIELD WILL REMAIN UNCHANGED THROUGHOUT THE DURATION OF CONSTRUCTION ON THIS SITE. THIS CONCEPTUAL SITE PLAN INCLUDES A PROPOSED DEDICATED PARKING AREA FOR THE SOFTBALL FIELDS IN AN EFFORT TO MINIMIZE THE NEED FOR SPECTATORS OR PLAYERS TO TRAVERSE THE FIRE STATION APRONS.

THE CONSTRUCTION OF THE NEW PARKING LOT SHOWN IN THIS DESIGN WILL BE PHASED TO ALLOW FOR THE EXISTING STATION 1 TO REMAIN OPERATIONAL DURING CONSTRUCTION OF THE NEW STATION 1 AND NEW STATION 2. UPON COMPLETION OF THE NEW FIRE STATION FACILITIES , THE EXISTING STATION 1 WILL BE DEMOLISHED AND THE PARKING AREAS AND SITE WORK IN THE AREA OF THE EXISTING STATION WILL BE COMPLETED.



PROPERTY LINE SETBACK LINE PARKING SETBACK ASPHALT CONCRETE SIDEWALK PROPOSED BUILDING





STATIONS

FIRE

TOWNSHIP

CONCORD

HAMBDEN RD OH 44077

11600 CONCORD CONCORD TWP.,



#### **PROJECT INFORMATION**

**1-STORY FIRE STATION:** 11,400 SF – FIRST FLOOR

#### PARKING:

15 SPACES

#### NOTES:

THIS PROPOSED SITE DESIGN ASSUMES THE THREE PARCELS WITH THE EXISTING STATION 2, THE EXISTING FIRE PREVENTION OFFICES, AND THE SINGLE FAMILY HOUSE ON NORTH MEADOW DRIVE WILL BE CONSOLIDATED INTO A SINGLE PARCEL.

THE PARKING ON THIS PROPOSED DESIGN ENCROACHES INTO THE REQUIRED PARKING SETBACK ALONG NORTH MEADOW DR WHICH WILL REQUIRE COORDINATION WITH THE ZONING DEPARTMENT.

| LEGEND:  |                       |
|----------|-----------------------|
| <u> </u> | PROPERTY LINE         |
|          | BUILDING SETBACK LINE |
|          | PARKING SETBACK LINE  |
|          | ASPHALT