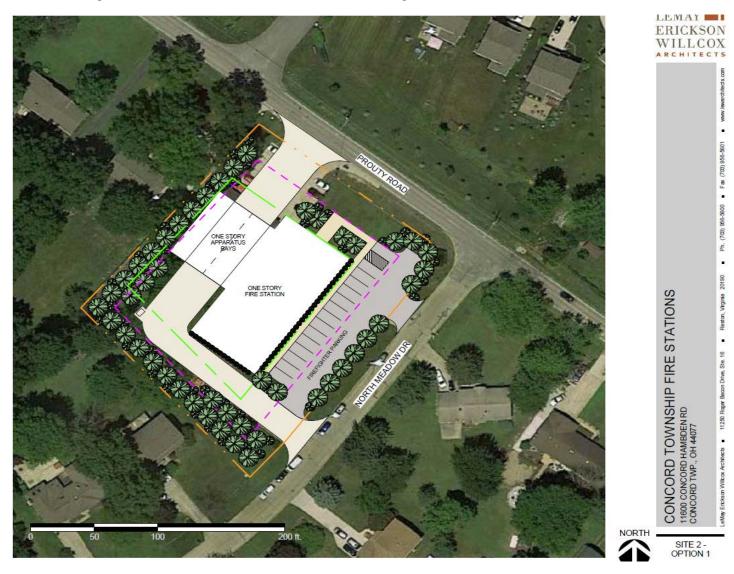

– 1948/1949
\*FD moved into 'A' Building (13 years)
\*Existing Station #1 built mid-1960's (Approaching 60 years old)
\*Projected life span of new building – closer to 75 years

### What has been completed?

- The scope of services for this phase includes:
  - Pre-Design Complete. This was the programming of both sites
  - Site Concepts In process
  - Schematic Design Next step

### Proposed Site Layout Station #1 & Township Administration (option 1)



### Proposed Site Layout Station #1 & Township Administration (option 1)



### Proposed Site Layout Station #1 & Township Administration (option 2)



### Proposed Site Layout Station #1 & Township Administration (option 3)



### Proposed Site Layout Station #1 & Township Administration (option 4)



#### Proposed Site Layout Station #2



#### Proposed Site Layout Station #2





### Station #1 & Township Administration Site Survey



#### Station #2 Site Survey



### Next Steps

- Once sites are approved, the green light can be given to LEW to proceed with Geo-Tech of both sites
- We should have 1<sup>st</sup> draft of schematic floor plans by end of March
- Our current agreement with LEW takes us up to the completion of schematic design & massing (March/April)
- Cost Estimation done through LEW
- Establish project budget and begin steps for funding
- FD to hold open house of all facilities probably in April when new engine placed in service
- Begin negotiations for Phase 2 construction documents

#### Fire Inspector Status

- 4 Applications received for Full-Time Position
  - 2 Qualified candidates
  - Both interviewed