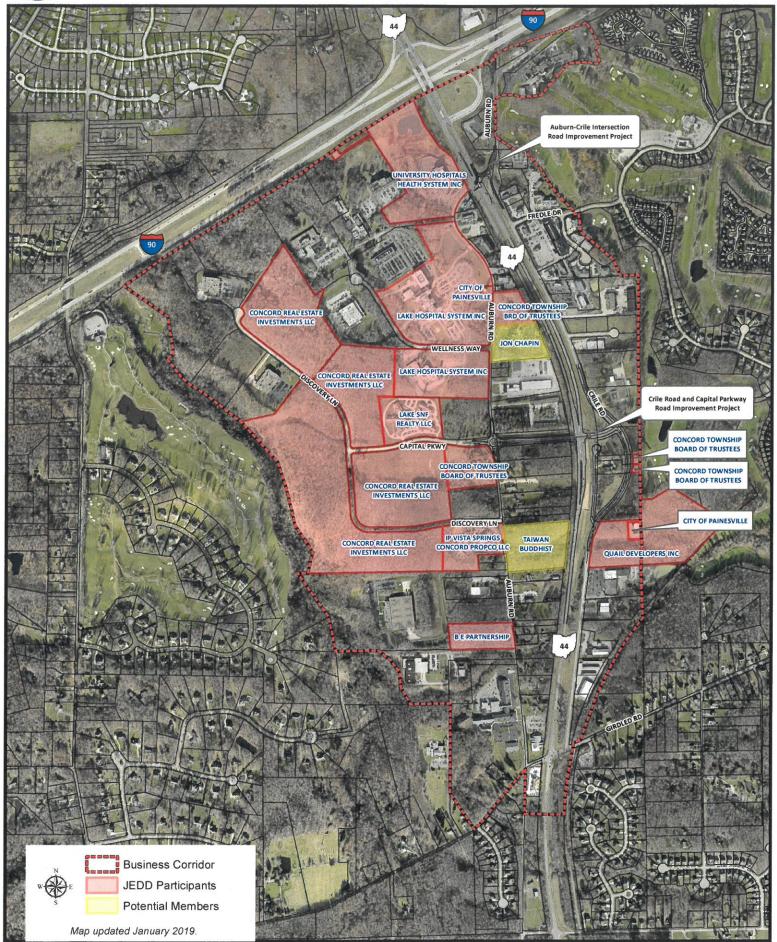

ords Policies
  - ✓ Credit Card Policy
- ✓ ICSC 2018 Participation
- ✓ Economic Incentive Package Adopted
  - ✓ Issued 1<sup>st</sup> Incentive: Quail Developers
- ✓ Completed 4<sup>th</sup> JEDD Expansion

#### 2018 Revenue and Expenses

- Total receipts: \$1,103,806.76
- Concord Distribution: \$739,400.42
- Painesville Distribution: \$246,453.80
- JEDD Distribution: \$85,423.22
- 5.87% increase over 2017

- Reduced expenses
  - Risinger/Holabird & Root
- JEDD increased its ending balance by over \$44,000. (103%)
- Ending Balance: \$86,951
- Funds Available for Incentives

#### 2019

- By-Laws Update
- Participation in ICSC May 19-22
- Work on JEDD Expansion
  - Engage new development
  - Continue working on vacant land
- Marketing of 7 acre parcel Next steps



#### JEDD PARTICIPANTS





#### **PROJECT INFORMATION**

2-STORY FIRE STATION: 16,655 SF – FIRST FLOOR 9,685 SF – SECOND FLOOR 26,340 SF - TOTAL

2-STORY TOWNSHIP ADMINISTRATION: 2,800 SF – FIRST FLOOR 2,800 SF – SECOND FLOOR 5,600 SF - TOTAL

2-STORY SHARED PUBLIC LOBBY: 614 SF – FIRST FLOOR 614 SF – SECOND FLOOR 1,228 SF TOTAL

#### PARKING:

31 SPACES FOR TOWNSHIP 24 SPACES FOR FIRE STATION 35 SPACES FOR SPORTS FIELDS

#### NOTES:

THIS CONCEPTUAL SITE PLAN HAS BEEN DEVELOPED WITH VEHICULAR ENTRANCES FOR EMERGENCY APPARATUS OFF BOTH RAVENNA RD AND CONCORD HAMBDEN ROAD TO ENSURE MAXIMUM FLEXIBILITY OF RESPONSE PATH AND IN AN EFFORT TO ALLOW THE FIRE STATION TO MAINTAIN THE CURRENT ADDRESS OF 11600 CONCORD-HAMBDEN RD.

IT IS UNDERSTOOD THAT THE NEW SOFTBALL FIELD WILL REMAIN UNCHANGED THROUGHOUT THE DURATION OF C