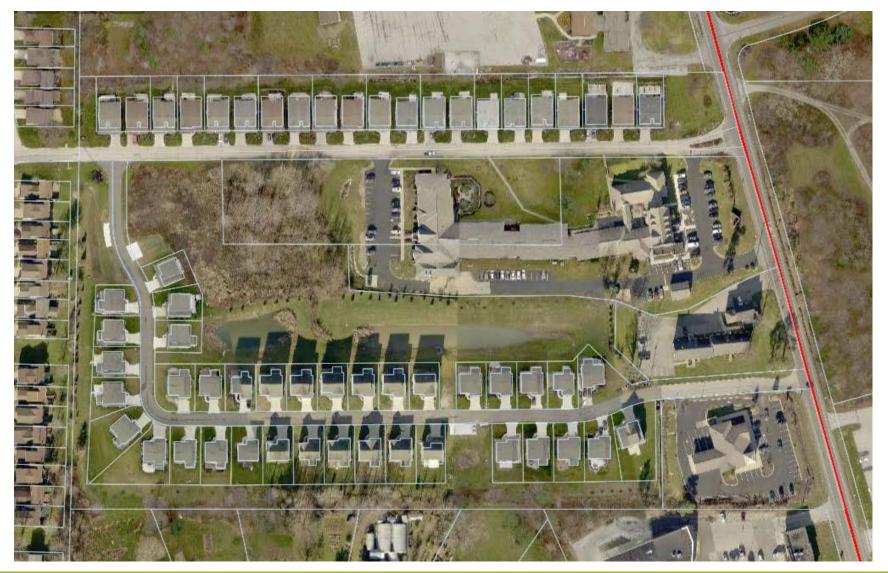

ties within the District unless as otherwise modified or excluded by the sections of this Resolution.
- No sexually oriented business shall be located within:
  - 1,000 linear feet of another sexually oriented business.
  - 1,000 linear feet of any religious institution, day care center, public or private school, or playground.
  - 300 linear feet of a park.
  - 300 linear feet of any R-1, R-2, R-3, R-4, R-5, R-6 or R-8 Residential District nor 300 linear feet of any residential district in a political subdivision abutting a Township boundary.
- The above distances shall be measured from the nearest wall of the proposed principal building to any adjacent lot line.

# Possible Location

- B-2
- 300 FT from Residential
- 300 FT from Park
- Any other locations?





#### **Private Streets**



### R-3 District Development Standards

- Permitted uses include Single Family Detached Cluster Dwellings and Multi-Family Buildings.
- Due to the development regulations, a developer must create a condominium type ownership development. No individual fee simple lots may be created due to not having frontage on a publically dedicated road.
- Does the Township want to amend the R-3 and/or other districts to allow for lots to front on a private street?
- The township has historically allowed private streets and shared driveways to happened without any zoning regulations to oversee them, however, the lots always have frontage on a public road, even if the driveway does not intersect it.





#### Private Street Research Themes

- Most communities favor public streets as a means of ensuring