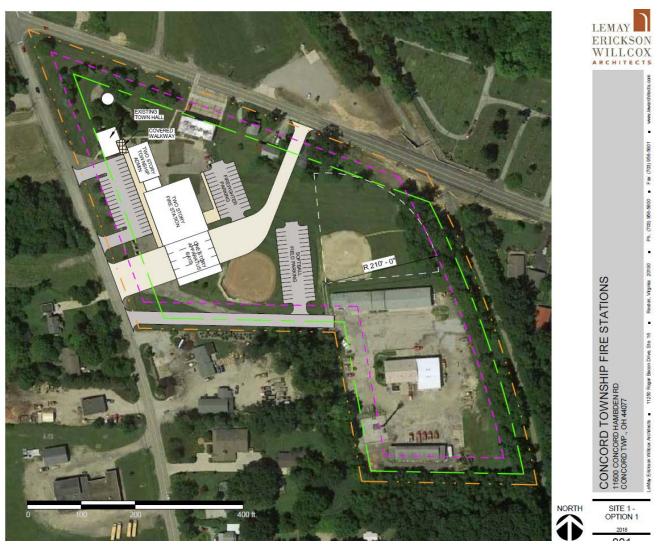

Station Project Update

- Station #1 & Township Administration Estimated Program:
  - 33,170 square feet
    - Includes 30% for horizontal circulation & construction
- Station #2 Estimated Program:
  - 11,400 square feet
    - Includes 30% for horizontal circulation & construction

\*First fire truck deployed out of the basement of Town Hall – 1948/1949
\*FD moved into 'A' Building (13 years)
\*Existing Station #1 built mid-1960's (Approaching 60 years old)
\*Projected life span of new building – closer to 75 years

### What has been completed?

- The scope of services for this phase includes:
  - Pre-Design Complete. This was the programming of both sites
  - Site Concepts In process
  - Schematic Design Next step

### Proposed Site Layout Station #1 & Township Administration (option 1)



### Proposed Site Layout Station #1 & Township Administration (option 1)



### Proposed Site Layout Station #1 & Township Administration (option 2)



### Proposed Site Layout Station #1 & Township Administration (option 3)



### Proposed Site Layout Station #1 & Township Administration (option 4)



#### Proposed Site Layout Station #2



#### Proposed Site Layout Station #2





### Station #1 & Township Administration Site Survey



#### Station #2 Site Survey



### Next Steps

- Once sites are approved, the green light can be given to LEW to proceed with Geo-Tech of both sites
- We should have 1<sup>st</sup> draft of schematic floor plans by end of March
- Our current agreement with LEW takes us up to the completion of schematic design & massing (March/April)
- Cost Estimation don