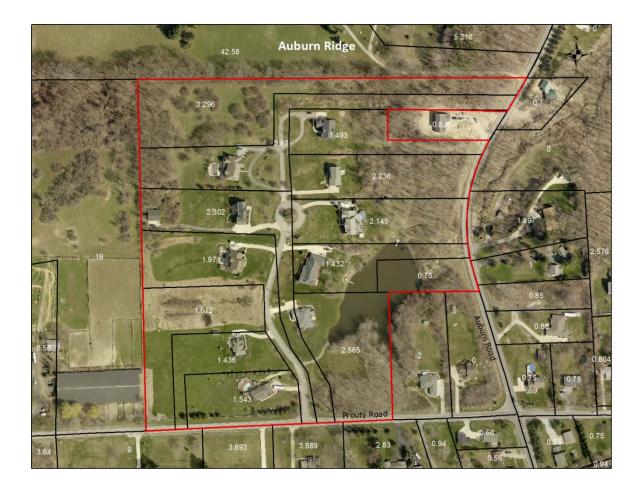

B-2
- 300 FT from Residential
- 300 FT from Park
- Any other locations?





#### **Private Streets**



### R-3 District Development Standards

- Permitted uses include Single Family Detached Cluster Dwellings and Multi-Family Buildings.
- Due to the development regulations, a developer must create a condominium type ownership development. No individual fee simple lots may be created due to not having frontage on a publically dedicated road.
- Does the Township want to amend the R-3 and/or other districts to allow for lots to front on a private street?
- The township has historically allowed private streets and shared driveways to happened without any zoning regulations to oversee them, however, the lots always have frontage on a public road, even if the driveway does not intersect it.





#### Private Street Research Themes

- Most communities favor public streets as a means of ensuring that property access is in the control of the community rather than private parties.
- Many communities prohibit private streets; severely limit their use (permitting on in PUDs, multi-family developments, cluster developments); or list them as a very rarely used alternative
- Many communities are working to take over some, if not many, existing private streets due to various problems relating to operations, maintenance, hazard, or need for reconstruction.

#### **Private Streets**

#### Pros

- Possible cost savings to developer for initial installation
- Possible flexibility in street design
- Potential for innovative site design
- For the community, no maintenance costs while still co