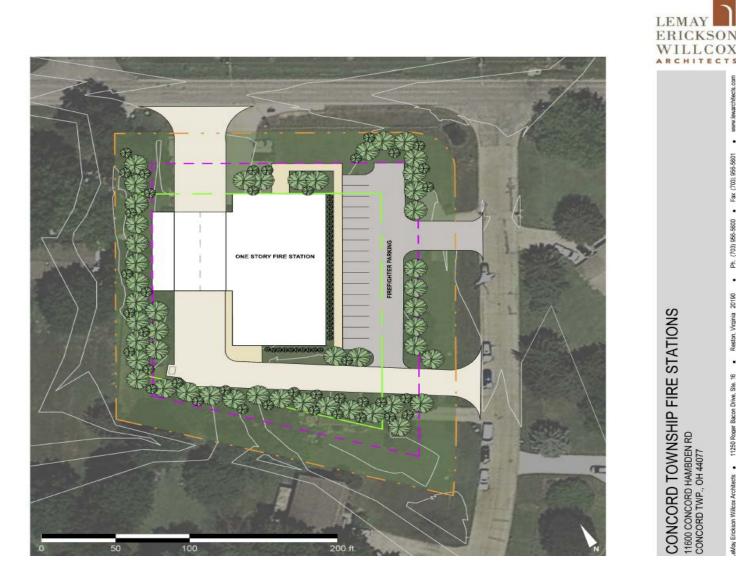

(13 years)
\*Existing Station #1 built mid-1960's (Approaching 60 years old)
\*Projected life span of new building – closer to 75 years

### What has been completed?

- The scope of services for this phase includes:
  - Pre-Design Complete. This was the programming of both sites
  - Site Concepts In process
  - Schematic Design Next step

### Proposed Site Layout Station #1 & Township Administration (option 1)



### Proposed Site Layout Station #1 & Township Administration (option 1)



### Proposed Site Layout Station #1 & Township Administration (option 2)



### Proposed Site Layout Station #1 & Township Administration (option 3)



### Proposed Site Layout Station #1 & Township Administration (option 4)



#### Proposed Site Layout Station #2



#### Proposed Site Layout Station #2





### Station #1 & Township Administration Site Survey



#### Station #2 Site Survey



### Next Steps

- Once sites are approved, the green light can be given to LEW to proceed with Geo-Tech of both sites
- We should have 1<sup>st</sup> draft of schematic floor plans by end of March
- Our current agreement with LEW takes us up to the completion of schematic design & massing (March/April)
- Cost Estimation done through LEW
- Establish project budget and begin steps for funding
- FD to hold open house of all facilities probably in April when new engine placed in service
- Begin negotiations for Phase 2 construction documents

#### Fire Inspector Status

- 4 Applications received for Full-Time Position
  - 2 Qualified candidates
  - Both interviewed and both passed on the offer
- Applicat