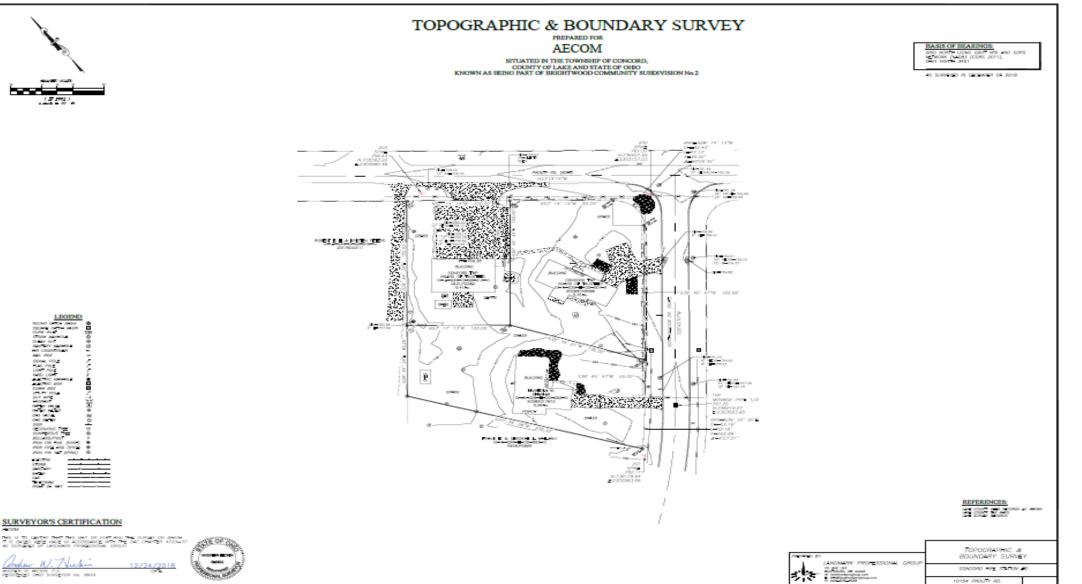

life span of new building – closer to 75 years

### What has been completed?

- The scope of services for this phase includes:
  - Pre-Design Complete. This was the programming of both sites
  - Site Concepts In process
  - Schematic Design Next step

### Proposed Site Layout Station #1 & Township Administration (option 1)



### Proposed Site Layout Station #1 & Township Administration (option 1)



### Proposed Site Layout Station #1 & Township Administration (option 2)



### Proposed Site Layout Station #1 & Township Administration (option 3)



### Proposed Site Layout Station #1 & Township Administration (option 4)



#### Proposed Site Layout Station #2



#### Proposed Site Layout Station #2





### Station #1 & Township Administration Site Survey



#### Station #2 Site Survey



### Next Steps

- Once sites are approved, the green light can be given to LEW to proceed with Geo-Tech of both sites
- We should have 1<sup>st</sup> draft of schematic floor plans by end of March
- Our current agreement with LEW takes us up to the completion of schematic design & massing (March/April)
- Cost Estimation done through LEW
- Establish project budget and begin steps for funding
- FD to hold open house of all facilities probably in April when new engine placed in service
- Begin negotiations for Phase 2 construction documents

#### Fire Inspector Status

- 4 Applications received for Full-Time Position
  - 2 Qualified candidates
  - Both interviewed and both passed on the offer
- Applications are being accepted for Part-Time Position
  - Some applicants are still interested i