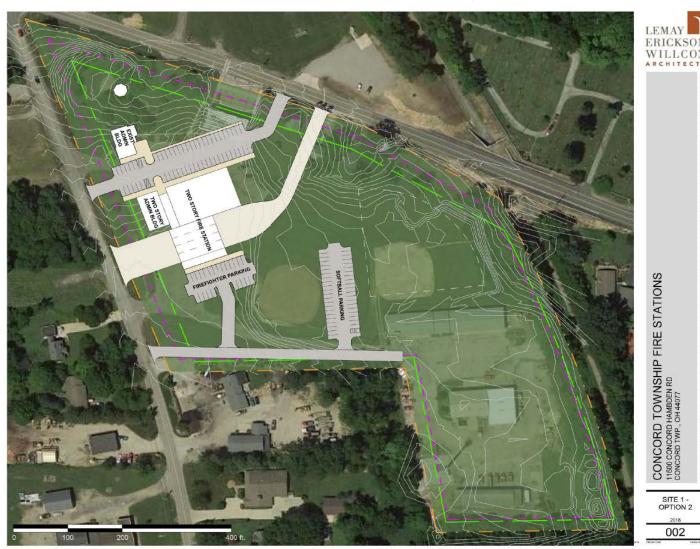

construction
- Station #2 Estimated Program:
  - 11,400 square feet
    - Includes 30% for horizontal circulation & construction

\*First fire truck deployed out of the basement of Town Hall – 1948/1949
\*FD moved into 'A' Building (13 years)
\*Existing Station #1 built mid-1960's (Approaching 60 years old)
\*Projected life span of new building – closer to 75 years

### What has been completed?

- The scope of services for this phase includes:
  - Pre-Design Complete. This was the programming of both sites
  - Site Concepts In process
  - Schematic Design Next step

### Proposed Site Layout Station #1 & Township Administration (option 1)



### Proposed Site Layout Station #1 & Township Administration (option 1)



### Proposed Site Layout Station #1 & Township Administration (option 2)



### Proposed Site Layout Station #1 & Township Administration (option 3)



### Proposed Site Layout Station #1 & Township Administration (option 4)



#### Proposed Site Layout Station #2



#### Proposed Site Layout Station #2





### Station #1 & Township Administration Site Survey



#### Station #2 Site Survey



### Next Steps

- Once sites are approved, the green light can be given to LEW to proceed with Geo-Tech of both sites
- We should have 1<sup>st</sup> draft of schematic floor plans by end of March
- Our current agreement with LEW takes us up to the completion of schematic design & massing (March/April)
- Cost Estimation done through LEW
- Establish project budget and begin steps for funding
- FD to hold open house of all facilities probably in April when new engine placed