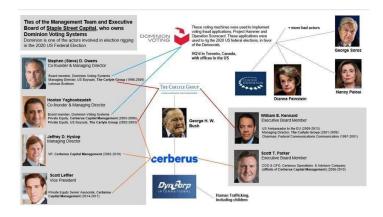

The following example is particularly interesting in regards to US Presidential Election 2020. In 2009 Dominion has concluded a contract with Smartmatic concerning the elections in the Philippines in 2010 and early elections in 2013. After these elections numerous lawsuits were launched due to allegations of omissions and fraud. Independent review of source codes that were used in Dominion's machines discovered many problems and quality and security of its software were disputed. The Chairman of Smartmatic is Mark Malloch Brown, member of the British House of Lords and former Vice-President of the World Bank. He was also United Nations Deputy Secretary-General in 2006 and UK Minister (2007–2009).

However, the most interesting thing about Malloch Brown is the fact that he is one of more important officials of Soros's network. Cooperation between these two goes way back, even since the war in the former Yugoslav Republic of Bosnia and Herzegovina (1993-1994). Malloch Brown was the Vice-President of the most important Soros's organizations – the Quantum Fund and the Open Society Foundations and now he is a member of the Global Board. He is also one of the people most responsible for the creating of the infamous International Crisis Group and he is a member of its Executive Committee and Co-Chair of the Board of Trustees.

Thanks to Soros, Dominion's voting machines are being used in the elections to the European Parliament since 2014. Dominion's servers in which all of the data are stored are located in Frankfurt, wherein is also the head office of the European Central Bank. Dominion shares an office floor in Toronto with the Tides Foundation which is connected to George Soros (Dominion Voting Systems Shares Floor Space With Soros Group, Partnered With Soros' Friendgroup-partnered-with-sorosfriend).

Next to its associations with George Soros, Dominion Voting Systems has numerous connections to the Democratic Party in the USA. The company hired Brownstein Hyatt Farber Schreck LLP, a lobbying firm. One of the directors of this lobbying firm is Nadeam Elshami, former chief of staff to Democratic Leader and Speaker of the United States House of Representatives Nancy Pelosi. Elshami is officially registered as a lobbyist for Dominion.