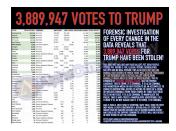

Donald Trump and his election headquarters immediately began to point to numerous instances of irregularities and inconsistencies and soon enough the evidence of massive election fraud have started to surface.

A CLOSER LOOK AT THE ELECTION FRAUD – STEALING VOTES THROUGH THE USE OF SOFTWARE Officials in Michigan have admitted that 6,000 of votes cast to Trump were counted to Biden due to "software glitch". This same software was brought into connection with "glitches" that occurred in the state of Georgia.