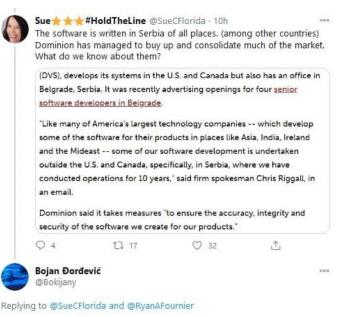

The company that produced voting machine which switched these votes from Biden to Trump due to "glitch" in Michigan is called Dominion Voting Systems (DVS). This company was established and has its international headquarters in Toronto while its US headquarters are in Denver, Colorado. Its voting machines are currently being used in 33 states in USA and one-third of Americans are casting their votes through the use of DVS voting machines. Since 2019 these machines were instated in Georgia, so now every swing state that determines the outcome of US Presidential election use Dominion machines to record or tally votes. Coincidentally, in this election, many irregularities occurred in all of these states during the vote counting process.

The aforementioned company conducts its internal software development by itself for all its buyers in USA, Canada and in, what is particularly interesting for us, Serbia. It is important to mention that Dominion Voting Systems was even before this election faced with serious accusations of election irregularities. One of the bigger controversies concerning Dominion was related to the theft of census data in India.