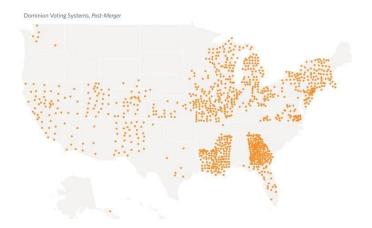

The company that produced voting machine which switched these votes from Biden to Trump due to "glitch" in Michigan is called Dominion Voting Systems (DVS). This company was established and has its international headquarters in Toronto while its US headquarters are in Denver, Colorado. Its voting machines are currently being used in 33 states in USA and one-third of Americans are casting their votes through the use of DVS voting machines. Since 2019 these machines were instated in Georgia, so now every swing state that determines the outcome of US Presidential election use Dominion machines to record or tally votes. Coincidentally, in this election, many irregularities occurred in all of these states during the vote counting process.