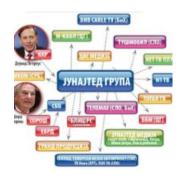

Thanks to Soros, Dominion's voting machines are being used in the elections to the European Parliament since 2014. Dominion's servers in which all of the data are stored are located in Frankfurt, wherein is also the head office of the European Central Bank. Dominion shares an office floor in Toronto with the Tides Foundation which is connected to George Soros (Dominion Voting Systems Shares Floor Space With Soros Group, Partnered With Soros' Friendgroup-partnered-with-sorosfriend).

Next to its associations with George Soros, Dominion Voting Systems has numerous connections to the Democratic Party in the USA. The company hired Brownstein Hyatt Farber Schreck LLP, a lobbying firm. One of the directors of this lobbying firm is Nadeam Elshami, former chief of staff to Democratic Leader and Speaker of the United States House of Representatives Nancy Pelosi. Elshami is officially registered as a lobbyist for Dominion.