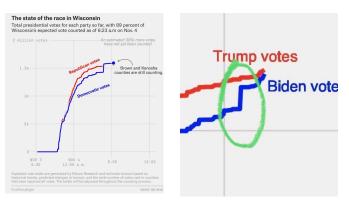

And what we are witnessing is indeed, a massive election fraud. Donald Trump had a substantial lead in all of the swing states before some of the most unusual events in the history of the elections began to happen. Vote counts were stopped, and after they were resumed a hundreds of thousand new ballots appeared, allegedly arrived by mail, and they were all in favour of candidate Joe Biden. Biden mysteriously took the lead in the number of states: Wisconsin, Michigan, Georgia, Pennsylvania. etc. And soon the media have declared him (so-called media "projection") the winner of this election.